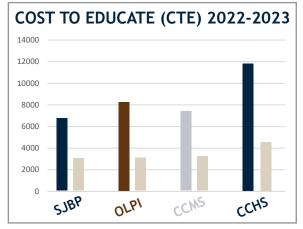

| <ul><li>St. John's Primary CTE</li><li>St. John's Primary Tuition</li></ul>               | - • |
|-------------------------------------------------------------------------------------------|-----|
| <ul><li>Our Lady of Peace Interm. CTE</li><li>Our Lady of Peace Interm. Tuition</li></ul> |     |
| <ul><li>Columbus Middle School CTE</li><li>Columbus Middle School Tuition</li></ul>       |     |
| <ul><li>Columbus High School CTE</li><li>Columbus High School Tuition</li></ul>           | •   |

Because the tuition rates our families pay do not cover the entire cost to educate each student, we must bridge the gap through direct subsidy from our supporting parishes and private donations. We thank our generous supporters for helping us keep our tuition increases to a minimum.