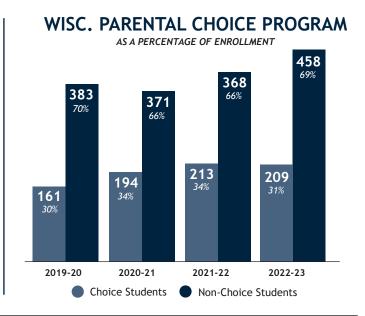

# 2022-2023 ANNUAL REPORT, CONTINUED **Columbus Catholic Schools**

Think only privileged families attend Columbus Catholic Schools? Think again! Last year, most of our families received some type of assistance or took advantage of our staff discount.

| <ul> <li>Students with School Vouchers</li> </ul> | 209 | 31%        |
|---------------------------------------------------|-----|------------|
| Students with Tuition Grants                      | 97  | 15%        |
| Students with Scholarships                        | 58  | <b>9</b> % |
| Students with Staff Discount                      | 48  | <b>7</b> % |
| Students who pay Full Tuition                     | 255 | 38%        |