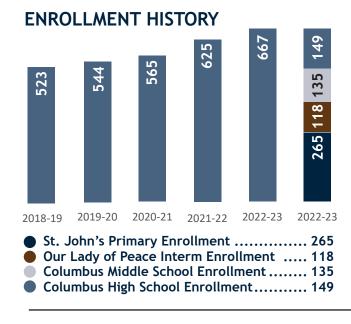

ary Tuition</li></ul>               | - • |
|-------------------------------------------------------------------------------------------|-----|
| <ul><li>Our Lady of Peace Interm. CTE</li><li>Our Lady of Peace Interm. Tuition</li></ul> |     |
| <ul><li>Columbus Middle School CTE</li><li>Columbus Middle School Tuition</li></ul>       |     |
| <ul><li>Columbus High School CTE</li><li>Columbus High School Tuition</li></ul>           | •   |

Because the tuition rates our families pay do not cover the entire cost to educate each student, we must bridge the gap through direct subsidy from our supporting parishes and private donations. We thank our generous supporters for helping us keep our tuition increases to a minimum.



# 2022-2023 ANNUAL REPORT, CONTINUED **Columbus Catholic Schools**







Think only privileged families attend Columbus Catholic Schools? Think again! Last year, most of our families received some type of assistance or took advantage of our staff discount.

| <ul> <li>Students with School Vouchers</li> </ul> | 209 | 31%        |
|---------------------------------------------------|-----|------------|
| Students with Tuition Grants                      | 97  | 15%        |
| Students with Scholarships                        | 58  | <b>9</b> % |
| Students with Staff Discount                      | 48  | <b>7</b> % |
| Students who pay Full Tuition                     | 255 | 38%        |

## **GIVING & EVENTS - FUNDRAISING RESULTS**

|                           | 2018-19  | 2019-20  | 2020-21   | 2021-22   | 2022-23   |
|---------------------------|-------